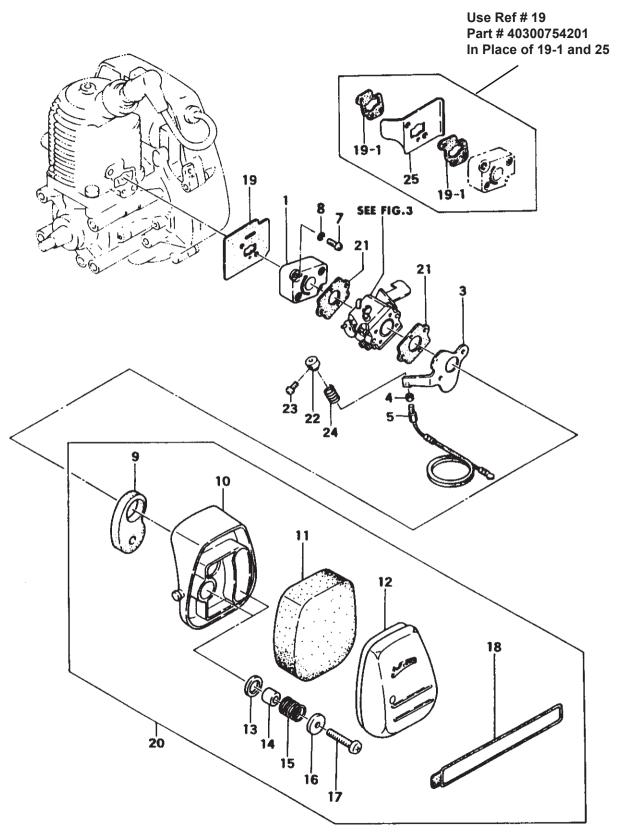

#### FIG.3 CARBURETOR

|                                                    | NER PARNER                                                                        | PARTIAME                                                                                                                 | SERIANDER REMARKS                    |
|----------------------------------------------------|-----------------------------------------------------------------------------------|--------------------------------------------------------------------------------------------------------------------------|--------------------------------------|
| 3-000<br>3-000<br>3-000<br>3-001<br>3-002<br>3-003 | 455-25004-902<br>455-25022-900<br>455-25022-901<br>575-25001-200<br>577-25001-200 | CARBURETOR ASS'Y<br>Carburetor Ass'y VA-12C<br>Carburetor Ass'y VA-12C<br>PUMP Body                                      | St  St  Rt    1  R  -D006550         |
| 3-004<br>3-005<br>3-006<br>3-006<br>3-007<br>3-007 | 474-25001-800<br>476-25006-200                                                    |                                                                                                                          | 1<br>1<br>1<br>1<br>1<br>1<br>4<br>4 |
| 3-008<br>3-009<br>3-010<br>3-011<br>3-012<br>3-013 | 521-25001-200<br>523-25001-200                                                    | I CONTRACT TO MENTER                                                                                                     | 1<br>1<br>1<br>1<br>1<br>1           |
| 3-014<br>3-015<br>3-016<br>3-017<br>3-018<br>3-019 | 463-25008-200                                                                     | HINGE PIN<br>HINGE PIN SET SCREW<br>IDLE ADJUST SPRING<br>IDLE ADJUST SCREW                                              | 1<br>1<br>1<br>1<br>1<br>1           |
| 3-020<br>3-021<br>3-022<br>3-023<br>3-024<br>3-025 | 507-25004-200<br>548-25004-200<br>489-25004-200<br>461-25001-200                  |                                                                                                                          | 1<br>1<br>1<br>1<br>1<br>1<br>1<br>1 |
| 3-026<br>3-027<br>3-028<br>3-029<br>3-030<br>3-031 | 514-25001-200<br>486-25004-200<br>490-25004-200<br>630-25004-201                  | HIGH/LOW ADJUST SPRING<br>SET SCREV<br>CONTROL LEVER SPRING<br>GOVERNOR SPRING LEVER<br>GOVERNOR LEVER<br>SPECIAL WASHER | 2<br>1<br>1<br>1<br>1<br>1<br>1<br>1 |
| 3-032<br>3-033<br>3-034<br>3-034                   | 464-25004-800<br>488-25012-200                                                    | SHUTTER SCREW<br>THROTTLE SHAFT CONP.<br>THROTTLE VALVE<br>THROTTLE VALVE                                                | 2<br>1<br>1<br>1<br>1<br>1<br>1<br>1 |
|                                                    |                                                                                   |                                                                                                                          |                                      |
|                                                    |                                                                                   |                                                                                                                          |                                      |
|                                                    |                                                                                   |                                                                                                                          |                                      |
|                                                    |                                                                                   |                                                                                                                          |                                      |

### FIG.4 AIR CLEANER

| /                                                                                 | BR                                                               | 7                                                                                                                | 1                                                                 |
|-----------------------------------------------------------------------------------|------------------------------------------------------------------|------------------------------------------------------------------------------------------------------------------|-------------------------------------------------------------------|
| REF                                                                               | NER PARNER                                                       | PARNAME                                                                                                          | DI SERIANBR REMARKS                                               |
| $\begin{array}{r} 4-001 \\ 4-003 \\ 4-003 \\ 4-004 \\ 4-005 \\ 4-007 \end{array}$ | 404-0142A-801<br>436-0062V-250<br>436-0062V-251<br>991-01060-013 | CARBURETOR INSULATOR COMP.<br>AIR CLEANER BASE<br>AIR CLEANER BASE<br>NUT 6<br>OUTER RECEIVER                    | 1<br>1<br>1<br>1<br>1<br>1<br>2<br>-C132439<br>C132440-<br>1<br>2 |
| 4-008<br>4-009<br>4-010<br>4-011<br>4-012<br>4-013                                | 423-00601-203<br>444-00601-201<br>424-00601-202                  | S.WASHER 5<br>CLEANER GASKET<br>AIR CLEANER BODY<br>CLEANER ELEMENT A<br>CLEANER COVER<br>SPECIAL WASHER/CLEANER | 2<br>1<br>1<br>1<br>1<br>1<br>2                                   |
| 4-014<br>4-015<br>4-016<br>4-017<br>4-018<br>4-019,1                              | 432-00601-200<br>992-01050-011<br>990-11050-551<br>466-00624-200 | SCREW 5X55                                                                                                       | 2<br>2<br>2<br>2<br>1<br>2<br>1<br>2<br>-B230282                  |
| 4-019<br>4-019<br>4-020<br>4-021<br>4-022<br>4-023                                | 403-00754-201<br>410-0062A-901                                   |                                                                                                                  | 1 N -C192852<br>1 P C192853-<br>1 2<br>1 1                        |
| 4-024<br>4-025                                                                    | 688-11501-200<br>132-0062¥-201                                   | RETURN SPRING<br>Flash pan                                                                                       | 1<br>1 D B230283-                                                 |
|                                                                                   |                                                                  |                                                                                                                  |                                                                   |
|                                                                                   |                                                                  |                                                                                                                  |                                                                   |
|                                                                                   |                                                                  |                                                                                                                  |                                                                   |
|                                                                                   |                                                                  |                                                                                                                  |                                                                   |
|                                                                                   |                                                                  |                                                                                                                  |                                                                   |
|                                                                                   |                                                                  |                                                                                                                  |                                                                   |
|                                                                                   |                                                                  |                                                                                                                  |                                                                   |